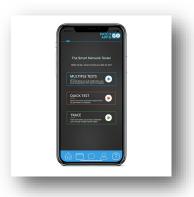

## Patch App & Go Network Tester & Trace

Patch App & Go T1 is the one man Data Continuity Tester and Cable Tracer, powered by any mobile device running on android or IOS.

Download the app to your device and testing of any LAN cable becomes a quick and easy process.

The Patch App & Go T1 is suitable for testing <u>Cat 5e</u>, <u>Cat 6</u>, <u>Cat 6A</u>, unshielded and shielded network cables.

As the device performs each test the results will appear as a pass or fail on your mobile device.

When a fail is reported, the app will instantly display errors such as mis-wires, split pairs, shorts and open ends.

Tracing unidentified network cables has also been made simple with Patch App & Go.

By inserting the Smart Remote Plugs into the ports of a Patch Panel, Patch App & Go will send a trace through the cable to the uniquely numbered Smart Remote Plug, notifying the user of plugs ID, allowing the user to correctly label the link.