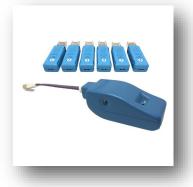

When a fail is reported, the app will instantly display errors such as mis-wires, split pairs, shorts and open ends.

Tracing unidentified network cables has also been made simple with Patch App & Go.

By inserting the Smart Remote Plugs into the ports of a Patch Panel, Patch App & Go will send a trace through the cable to the uniquely numbered Smart Remote Plug, notifying the user of plugs ID, allowing the user to correctly label the link.

Patch App & Go Continuity Tester eliminates the need and additional expense of having two men on site to carry out testing, or the time consuming method of testing by yourself.

Test up to 24 ports in quick succession before having to relocate your Smart Remote Plugs.