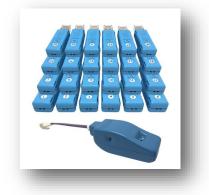

When a fail is reported, the app will instantly display errors such as mis-wires, split pairs, shorts and open ends.

Tracing unidentified network cables has also been made simple with Patch App & Go.

By inserting the Smart Remote Plugs into the ports of a Patch Panel, Patch App & Go will send a trace through the cable to the uniquely numbered Smart Remote Plug, notifying the user of plugs ID, allowing the user to correctly label the link.

Patch App & Go Continuity Tester eliminates the need and additional expense of having two men on site to carry out testing, or the time consuming method of testing by yourself.

Test up to 24 ports in quick succession before having to relocate your Smart Remote Plugs.