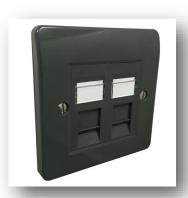

## **Excel Grey Office Faceplate & Modules**

Available as <u>Cat5e</u> & <u>Cat6</u> options, these fully furnished faceplates will bring style to any office space.

Single (1 Gang) Faceplates are offered with  $\underline{1}$  or  $\underline{2}$  installed modules. While the Double (2 Gang) Faceplates have 4 modules installed.