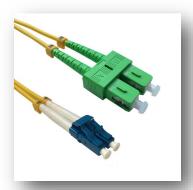

## **OS2 LC to SC/APC Fibre Patch Cables**

Singlemode OS2 APC Fibre is becoming increasingly more popular in the modern Data Centre.

The Angled Polished Connector (APC) prevents back reflections which can seriously degrade data transmitting performance.