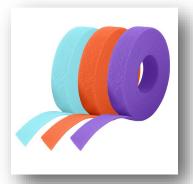

## **Colour Coded Velcro Reels**

These enhance and add a further professional touch to your installation, by offering superb strength and they can be cycled hundreds of times.

Available in <u>Aqua, Orange</u> & <u>Purple</u> to match industry standards of data & fibre installations.