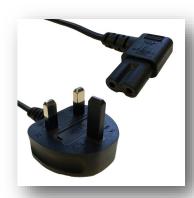

## **UK Plug (3Amp) to Angled C7 Power Cable**

The angled head on this <u>C7</u> power cable makes it easier to use when cabinet or wall box space is tight.

The C7 fitting (also known as a Figure of 8), is most commonly used on Audio Visual, Laptop chargers and external networking power supplies.