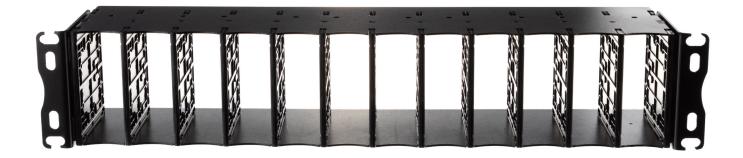

The Zettonics TEN<sup>21</sup> 2U chassis, mountable in 19-inch racks (other options available) provides user-friendly and flexible connectivity when combined with Zettonics TEN<sup>21</sup> cassettes, harnesses, trunks and patch cords. The simple design allows 12 cassettes to be loaded from either the front or rear with easy, fast and secure latching. It provides a flexible high density system for managing fibre terminations, cabling and patching in data centre and LAN applications, optimising rack utilisation and minimising floor space.

| Product Specifications |                                                          |                                   |                                                                                                 |
|------------------------|----------------------------------------------------------|-----------------------------------|-------------------------------------------------------------------------------------------------|
| No. of Rack Spaces     | 2U                                                       | Mount Options                     | Front Mounting Ears (Recessable)<br>0U, Top and Side of Rack options                            |
| Cassette Capacity      | 12 Cassettes                                             | Housing Material<br>Wall Material | Cold Rolled Steel - Powder Coated,<br>Stipple Finish, Black RAL (9005)<br>PA66 Black RAL (9005) |
| Fibre Count            | 288 LC Fibres<br>144 SC Fibres                           | Free of Hazardous<br>Substances   | RoHS/REACH SVHC                                                                                 |
| Enclosure Type         | Standard 19" Rack Mountable                              | Product Dimensions<br>(WxDxH)     | 484x98x88mm                                                                                     |
| Compliant with         | TIA/EIA-568-3.D<br>ISO/IEC 11801<br>EN 50173-1           | Packaging Dimensions<br>(WxDxH)   | 510x110x100mm                                                                                   |
| Application            | Compatible with Zettonics TEN <sup>21</sup><br>Cassettes | Shipping Information              | 1/1 - 1.65kg                                                                                    |