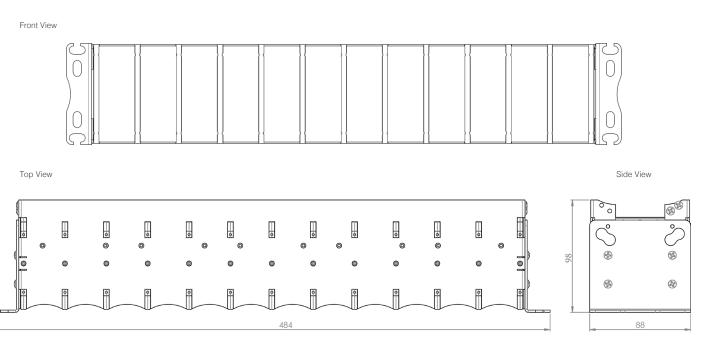

Dimensions (mm)

FLEXIBLE CONFIGURATIONS FRONT & REAR CASSETTE LOADING

EASY CASSETTE LOCK AND RELEASE LATCHING MECHANISM

© 2019 Zettonics Limited. All rights reserved, product specifications may change without prior notice Third party trademarks mentioned are the property of their respective owners

| Product Specifications |                                                          |                                   |                                                                                                 |
|------------------------|----------------------------------------------------------|-----------------------------------|-------------------------------------------------------------------------------------------------|
| No. of Rack Spaces     | 2U                                                       | Mount Options                     | Front Mounting Ears (Recessable)<br>0U, Top and Side of Rack options                            |
| Cassette Capacity      | 12 Cassettes                                             | Housing Material<br>Wall Material | Cold Rolled Steel - Powder Coated,<br>Stipple Finish, Black RAL (9005)<br>PA66 Black RAL (9005) |
| Fibre Count            | 288 LC Fibres<br>144 SC Fibres                           | Free of Hazardous<br>Substances   | RoHS/REACH SVHC                                                                                 |
| Enclosure Type         | Standard 19" Rack Mountable                              | Product Dimensions<br>(WxDxH)     | 484x98x88mm                                                                                     |
| Compliant with         | TIA/EIA-568-3.D<br>ISO/IEC 11801<br>EN 50173-1           | Packaging Dimensions<br>(WxDxH)   | 510x110x100mm                                                                                   |
| Application            | Compatible with Zettonics TEN <sup>21</sup><br>Cassettes | Shipping Information              | 1/1 - 1.65kg                                                                                    |