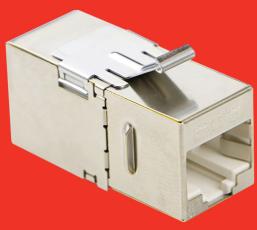

## Excel Cat6A FTP 180 Degree Keystone Through Coupler Data Sheet

- These Cat6A FTP Excel keystone modules are suitable for mounting in a range of product panels.
- Provides RJ45 in/out connections, allowing channels to be extended where required.
- The standard keystone profile so it fits all keystone panels and outlets.
- Suitable for 10 Gigabit, 10GBase-T, Ethernet applications.
- 180 degree configuration with standard RJ45 connections both ends.
- Acceptable for both screened and unscreened systems.

| Product Code | Excel Code | Product Description                                  | Price* |
|--------------|------------|------------------------------------------------------|--------|
| 5523010      | 100-107    | Excel Cat6A FTP 180 Degrees Keystone Through Coupler | £5.95  |