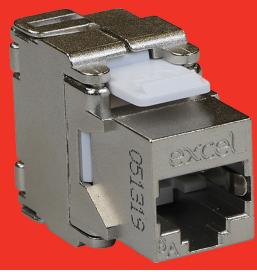

## Excel Cat6A FTP Screened Toolless Keystone Jacks Data Sheet

- Suitable for mounting in a range of housings from patch panels, faceplates and shutters to sub floor boxes and work area distribution enclosures.
- The socket itself is housed in a high quality zinc die cast housing which opens at the rear in a butterfly manner to reveal the IDC termination points.
- Once the conductors of the cable are fed into a management cap the process is completed by snapping the 'butterfly wings' together with minimal, but firm pressure.

Toolless termination design.

360 degree shielding protects against alien crosstalk.

Suitable for installation in 37mm back box with bevelled faceplate.

| Product Code | Excel Code | Product Description                             | Price* |
|--------------|------------|-------------------------------------------------|--------|
| 5523009      | 100-180    | Excel Cat6A FTP Screened Toolless Keystone Jack | £3.40  |