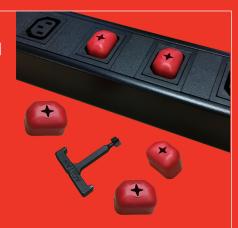

## C13 Shield Outlet Cover in Red 10 Pack with Removal Tool

C13 outlet covers simply click in to PDUs to ensure that unauthorised IEC C14 power cables can not be installed.

Supplied in packs of 10 and easy to remove with the special removal tool included.