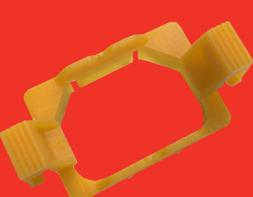

## C13 PDU Outlet Lock (Yellow) Data Sheet

These clever C13 PDU outlet locks convert standard C13 IEC320 power outlets into lockable outlets securing C14 power cables.

Quick and easy to install and use and prevents accidental disconnection of power cables.

The C14 cable can then be inserted into the new lockable outlet and the 2 wings can then be clicked to fully lock the cable in place.

The outlet lock can be easily removed from the PDU outlet by squeezing in the sides of the lock and pulling out gently.