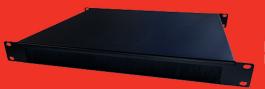

## 1U & 2U 19" Cable Pass Through Management Panels Data Sheet

These 1U & 2U pass through management panels come with brush strips in the front and back, are the easy way to manage your data cabinet.

Black smooth semi-gloss powder coat finish.

19" width to fit standard data cabinets with an adjustable depth from 450mm to 780mm.

The pass through panel provides adequate cable management capacity while preventing the short-circuiting of heat the cold aisle.